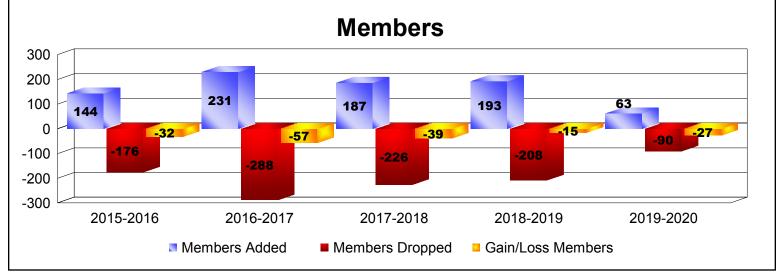

District 201N3 As of December 2019 Cumulative

| Year      | New<br>Clubs | Dropped<br>Clubs | Gain/<br>Loss<br>Clubs | New<br>Members | Charter<br>Members | Reinstate<br>Members | Transfer<br>Members | Total<br>Member<br>Added | Total<br>Members<br>Dropped | Gain/<br>Loss<br>Members |
|-----------|--------------|------------------|------------------------|----------------|--------------------|----------------------|---------------------|--------------------------|-----------------------------|--------------------------|
| 2015-2016 | 0            | 0                | 0                      | 116            | 1                  | 10                   | 17                  | 144                      | -176                        | -32                      |
| 2016-2017 | 1            | -5               | -4                     | 123            | 50                 | 11                   | 47                  | 231                      | -288                        | -57                      |
| 2017-2018 | 0            | -2               | -2                     | 152            | 9                  | 8                    | 18                  | 187                      | -226                        | -39                      |
| 2018-2019 | 1            | -2               | -1                     | 139            | 24                 | 5                    | 25                  | 193                      | -208                        | -15                      |
| 2019-2020 | 0            | 0                | 0                      | 48             | 0                  | 1                    | 14                  | 63                       | -90                         | -27                      |
| Average   | 0            | -2               | -1                     | 116            | 17                 | 7                    | 24                  | 164                      | -198                        | -34                      |