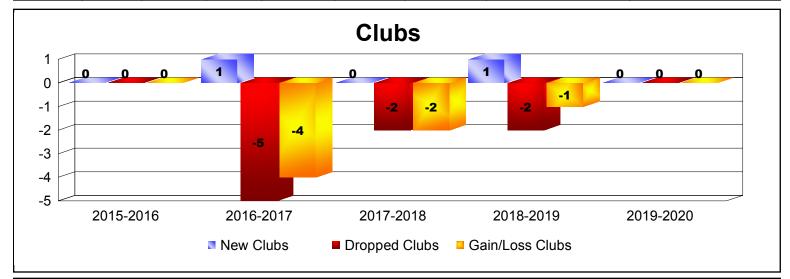

District 201N3 As of December 2019 Cumulative

| Year      | New<br>Clubs | Dropped<br>Clubs | Gain/<br>Loss<br>Clubs | New<br>Members | Charter<br>Members | Reinstate<br>Members | Transfer<br>Members | Total<br>Member<br>Added | Total<br>Members<br>Dropped | Gain/<br>Loss<br>Members |
|-----------|--------------|------------------|------------------------|----------------|--------------------|----------------------|---------------------|--------------------------|-----------------------------|--------------------------|
| 2015-2016 | 0            | 0                | 0                      | 116            | 1                  | 10                   | 17                  | 144                      | -176                        | -32                      |
| 2016-2017 | 1            | -5               | -4                     | 123            | 50                 | 11                   | 47                  | 231                      | -288                        | -57                      |
| 2017-2018 | 0            | -2               | -2                     | 152            | 9                  | 8                    | 18                  | 187                      | -226                        | -39                      |
| 2018-2019 | 1            | -2               | -1                     | 139            | 24                 | 5                    | 25                  | 193                      | -208                        | -15                      |
| 2019-2020 | 0            | 0                | 0                      | 48             | 0                  | 1                    | 14                  | 63                       | -90                         | -27                      |
| Average   | 0            | -2               | -1                     | 116            | 17                 | 7                    | 24                  | 164                      | -198                        | -34                      |